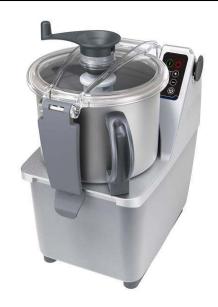

## Food Processor Cutter Mixer 5.5 LT - Variable Speed (CB Certification)

| ITEM #  |  |
|---------|--|
| MODEL # |  |
| NAME #  |  |
|         |  |
| SIS #   |  |
| AIA #   |  |

600511 (K55YVVI)

Cutter Mixer 5,5 It bowl capacity, variable speed 300 to 3700 rpm. Supplied with micro toothed blade rotor and stainless steel bowl (CB certification) -Schuko plug

### Item No.

2 in 1 machine: table–mounted cutter and emulsifier thanks to the ergonomic and easily dismountable scraper, in heavy duty composite material, for liquidising, mixing and mincing in a matter of seconds. Stainless steel 5,5 litre bowl with high chimney to increase the real capacity of the bowl. Unique bowl design for mixing both large or small quantities. Transparent lid to check consistency of food and to eventually add ingredients without having to open the lid. Hinged cover, when lifted, remains open to permit a fast and easy check of preparation. Micro toothed blades in 420 AISI stainless steel. All parts are easily dismantled and dishwasher safe. Multiple safety devices ensure the machine will only operate when the cover is properly closed and all parts are correctly positioned. Flat and waterproof control panel with on/ off button, pulse function and variable speed (from 300 to 3700 rpm).

#### **Main Features**

- Table-mounted robust cutter and emulsifier allows fast liquidizing, mixing, chopping, mincing, and pastry-making.
- Easy to clean and waterproof control panel with flat on/off button and pulse function.
- Microswitch and safety devices on handle, lid and howl
- Emulsifier function (scraper) included as standard.
- Lid with central opening to add ingredients in midcycle
- All parts in contact with food are removable without the use of tools, completely dismountable and dishwasher safe.
- Pulse function for coarse chopping.
- Base fixed cover for a better handling.
- Productivity suitable for 50-100 meals per service.