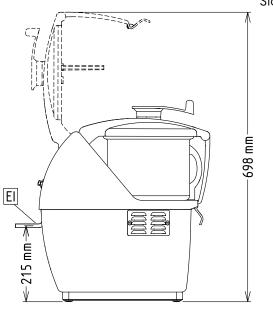

**Key Information:** 

External dimensions, Width: 256 mm
External dimensions, Depth: 415 mm
External dimensions, Height: 482 mm
Shipping weight: 23 kg
Waterproof index: IP23

El = Electrical inlet (power)