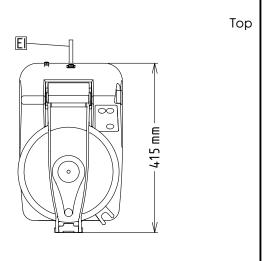

**Key Information:** 

External dimensions, Width: 256 mm
External dimensions, Depth: 415 mm
External dimensions, Height: 482 mm
Shipping weight: 23 kg
Waterproof index: IP23

El = Electrical inlet (power)