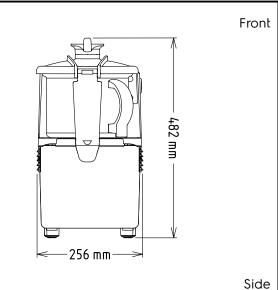

**Key Information:** 

External dimensions, Width: 256 mm
External dimensions, Depth: 415 mm
External dimensions, Height: 482 mm
Shipping weight: 23 kg
Waterproof index: IP23

El = Electrical inlet (power)